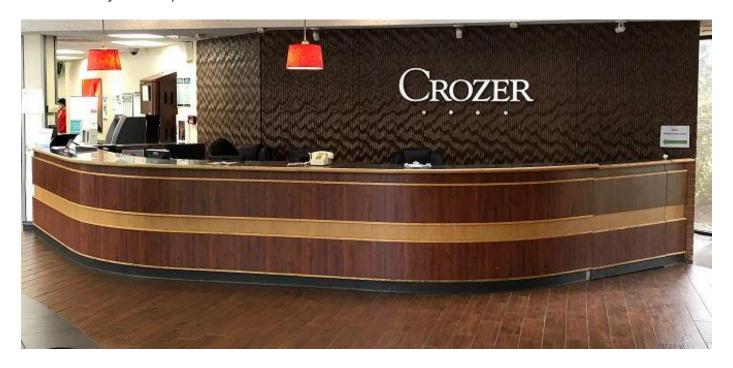

# **Access to Simulation Center:**

Take elevator in parking Garage to 1st Floor. Make RIGHT off of the elevator and follow the tiled-ramp towards the POB.

Follow tiled walk way and go through double doors. You will be at the POB Security Desk. Follow the hallway around to the LEFT and procede to the Covid-19 screening area. At the Covid screening area, ask Security / the Screener for directions to the Simulation Center (1st Floor East, adjacent to the "Geri-Psych Unit"):