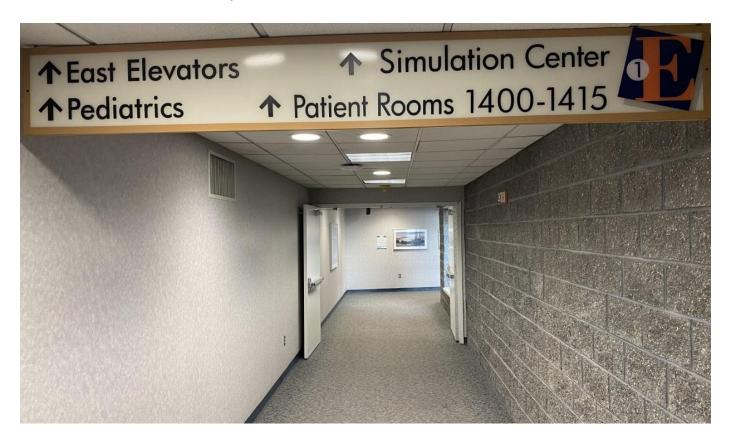

Follow directions from Security, and follow OVERHEAD SIGNS for the Simulation Center:

Look for the Simulation Center Entrance: