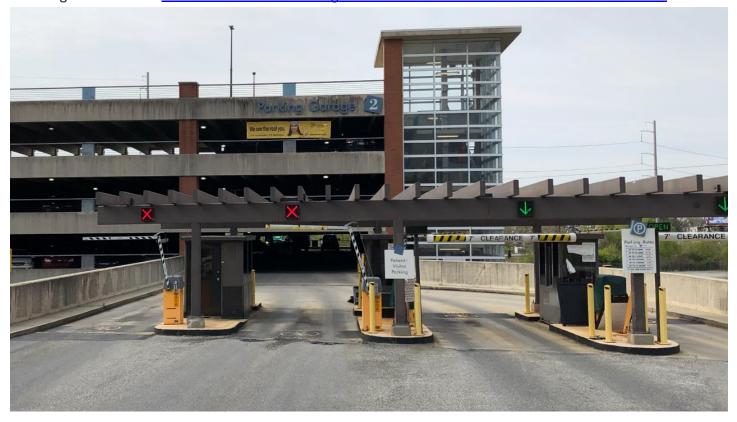

#### Please Park in Parking Garage #2 (pictured below)

Parking Information: CLICK HERE for Parking Information at Crozer Chester Medical Center