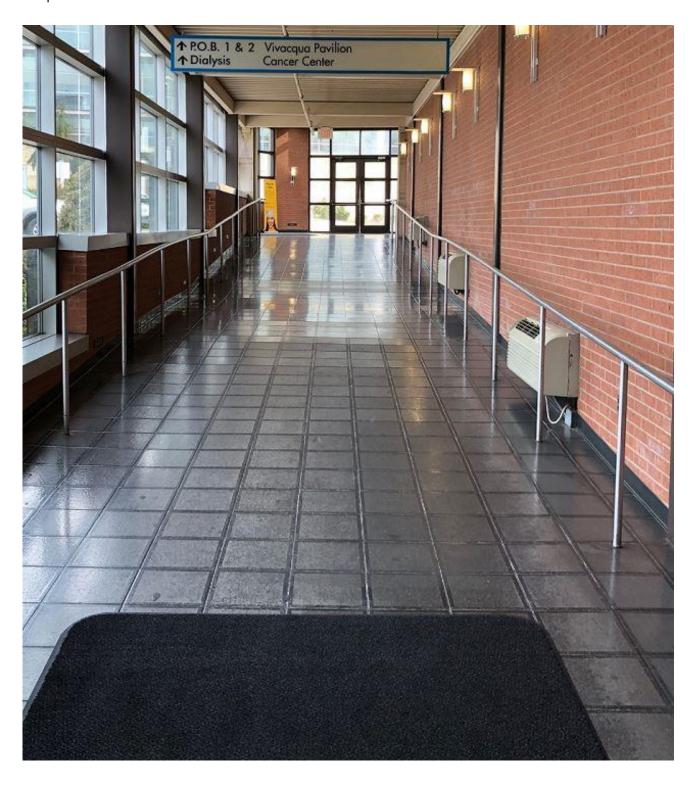

# **Access to Simulation Center:**

Take elevator in parking Garage to 1st Floor. Make RIGHT off of the elevator and follow the tiled-ramp towards the POB.

Follow tiled walk way and go through double doors. You will be at the POB Security Desk. Follow the hallway around to the LEFT and procede to the Covid-19 screening area. At the Covid screening area, ask Security / the Screener for directions to the Simulation Center (1st Floor East, adjacent to the "Geri-Psych Unit"):