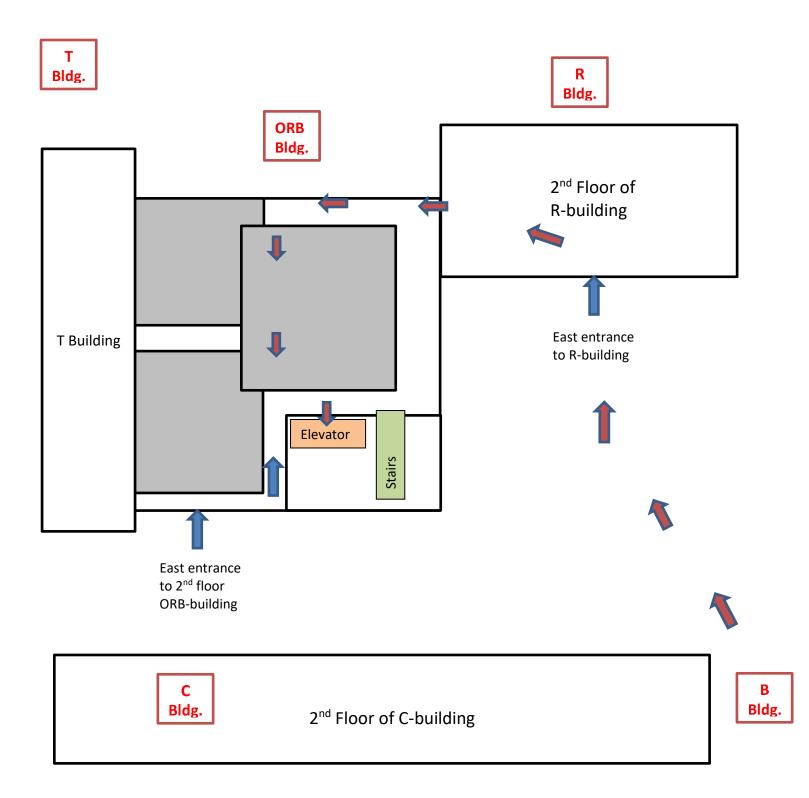

## Old Research Building Room (ORB) 5.5392

- The on-campus simulation center is located on the 5th floor of the **Old Research Building**, commonly known as **ORB**. (Maps below)
- This is the building located just south of the R-building and north of the T-building (between the R and T buildings).
- The easiest way to get there is to walk across the courtyard from either the B- or C-building and enter the main entrance of the R-building. This entrance has the double glass doors which you will need a badge to enter.
- Once in the R-building take an immediate left into a hall that leads to ORB. Follow this hall until it forces you to turn left, then continue until you reach a hallway again going left. At this second hallway, there will be an elevator. Take this elevator to the 5th floor. When you exit the elevator, take a left, a left and a right to get to the simulation center door (all these turns occur in only about 15 feet, so you will not be going far off the elevator).
- Enter that doorway and the meeting room will be the 2nd room on your left.
- Please call: 513-803-9139 if you have any issues finding ORB!