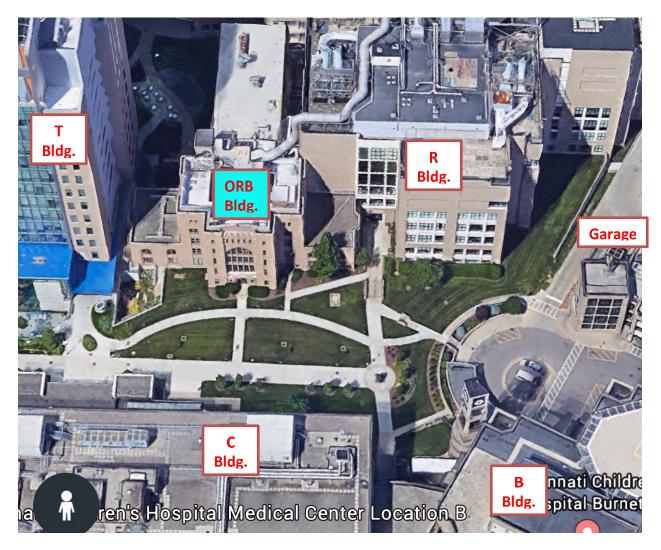

## Old Research Building Room (ORB) 5.5392

- The on-campus simulation center is located on the 5th floor of the **Old Research Building**, commonly known as **ORB**. (Maps below)
- This is the building located just south of the R-building and north of the T-building (between the R and T buildings).
- The easiest way to get there is to walk across the courtyard from either the B- or C-building and enter the main entrance of the R-building. This entrance has the double glass doors which you will need a badge to enter.
- Once in the R-building take an immediate left into a hall that leads to ORB. Follow this hall until it forces you to turn left, then continue until you reach a hallway again going left. At this second hallway, there will be an elevator. Take this elevator to the 5th floor. When you exit the elevator, take a left, a left and a right to get to the simulation center door (all these turns occur in only about 15 feet, so you will not be going far off the elevator).
- Enter that doorway and the meeting room will be the 2nd room on your left.
- Please call: 513-803-9139 if you have any issues finding ORB!