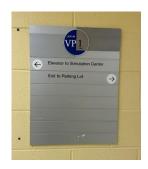

4) Once inside Vernon Place, follow the signage to the **Simulation Center 3<sup>rd</sup> floor**.

\*Elevator - Badge to go up to 3rd floor. When leaving you do not need to badge to go down!

5) AHA Course check-in is to the left of the elevators, "Reception" area.