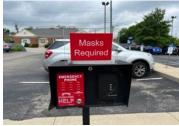

2) Press the "HELP" button and let security know you are here for a simulation class.

3) Walk across the parking lot to the Vernon Place building and up the stairs. **Entrance** doors are to the right of the stairs.