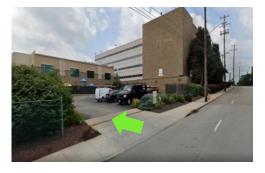

## Vernon Place Parking Lot Directions

- 1) Vernon Place parking lot is located off East University Avenue.
  - We recommend using Google Maps to US Bank: 530 E University Ave, Cincinnati, OH 45219, Vernon Place parking lot is directly across from the US Bank.

2) Press the "HELP" button and let security know you are here for a simulation class.

3) Walk across the parking lot to the Vernon Place building and up the stairs. **Entrance** doors are to the right of the stairs.