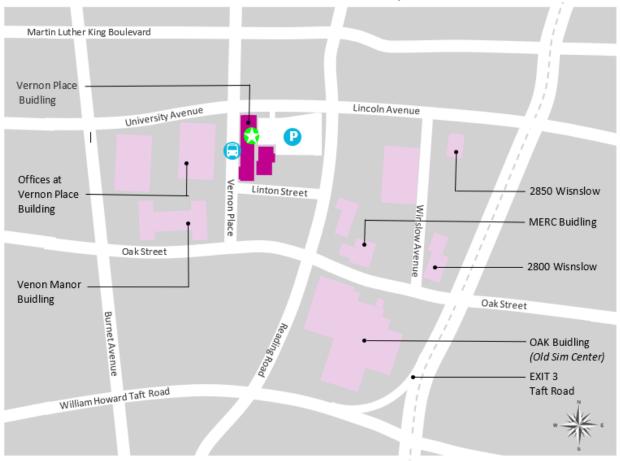

Follow the signage to the Simulation Center
3rd floor.

5) Elevator - Badge to go up to 3<sup>rd</sup> floor. When leaving you <u>do not</u> need to badge to go down!

6) AHA Course check-in is to the left of the elevators, "Reception" area.

4) Once inside Vernon Place, follow the signage to the **Simulation Center 3<sup>rd</sup> floor**.

\*Elevator - Badge to go up to 3rd floor. When leaving you do not need to badge to go down!

5) AHA Course check-in is to the left of the elevators, "Reception" area.