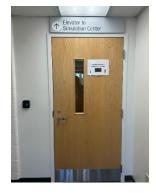

Follow the signage to the Simulation Center
3rd floor.

5) Elevator - Badge to go up to 3<sup>rd</sup> floor. When leaving you <u>do not</u> need to badge to go down!

6) AHA Course check-in is to the left of the elevators, "Reception" area.

4) Once inside Vernon Place, follow the signage to the **Simulation Center 3<sup>rd</sup> floor**.

\*Elevator - Badge to go up to 3rd floor. When leaving you do not need to badge to go down!

5) AHA Course check-in is to the left of the elevators, "Reception" area.