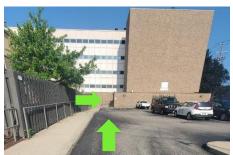

2) Press the "HELP" button and let security know you are here for a simulation class.

3) Walk across the parking lot to the Vernon Place building and up the stairs. **Entrance** doors are to the right of the stairs.