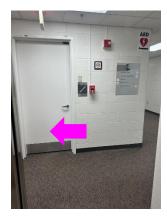

## Simulation Center Lab at Vernon Place 2900 Vernon Place, Cincinnati, OH 45219

The Center for Simulation & Research has moved our training lab. It is now located at the corner of Vernon Place and East University Avenue.

## Directions to Vernon Place (Simulation Center Lab)

CCHMC Learners who are attending a simulation class can choose from any of the options below regardless of their parking assignment. Non-CCHMC learners must park at the Vernon Place parking lot.

- Shuttle: Take the "South Loop" Shuttle.
  - > Shuttle will drop off in front of OVP Garage (Office of Vernon Place).
- P Vernon Place Parking Lot: Buzz into the back parking lot of Vernon Place.
  - ➤ We recommend using Google Maps to US Bank: 530 E University Ave, Cincinnati, OH 45219, Vernon Place parking lot is directly across from the US Bank!

## Vernon Place Parking Lot Directions

- 1) Vernon Place parking lot is located off East University Avenue.
  - We recommend using Google Maps to US Bank: 530 E University Ave, Cincinnati, OH 45219, Vernon Place parking lot is directly across from the US Bank.