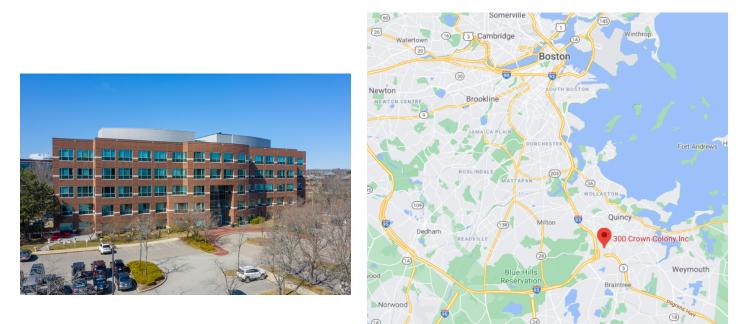

## **Quincy Location - Map, Directions and Parking Information**

## 300 Crown Colony Drive, Suite 106 Quincy, MA 02169

Directions to the Office:

- We are located on the first floor of the professional office building located at 300 Crown Colony Drive.
- There are entrances at both the front and the rear of the building. We are located in the far, left side of the building if you enter from the front. Walk through the lobby, past the stairs and you will see our suite, #106.
- Parking is free and plentiful.
- We are 4/10 mile walk (approximately 8 minutes) from the MBTA Red Line Quincy Adams station.
- The building hosts a catered cafe with daily hot and cold dining options. There are also vending machines on site.